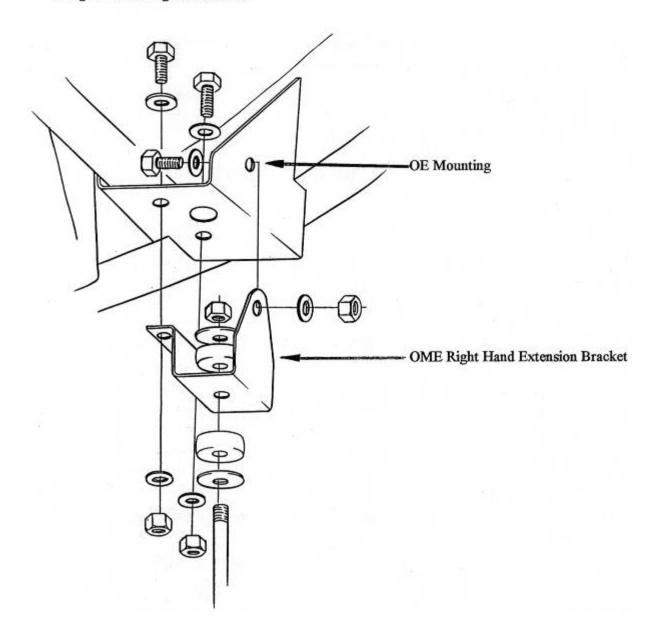

## Diagram No.2 Right Hand Side

- 3. Place right hand OME extension bracket up against OE mount (as per Diagram No. 2) aligning the two holes that mount the sway bar extension arm and clamp in position. Using an 8mm bit, drill the three original mounting holes and securely bolt together using the 8mm bolts, nuts and washers supplied.
- 4. Refit the sway bar extension arms into the OME extension brackets and tighten correctly.