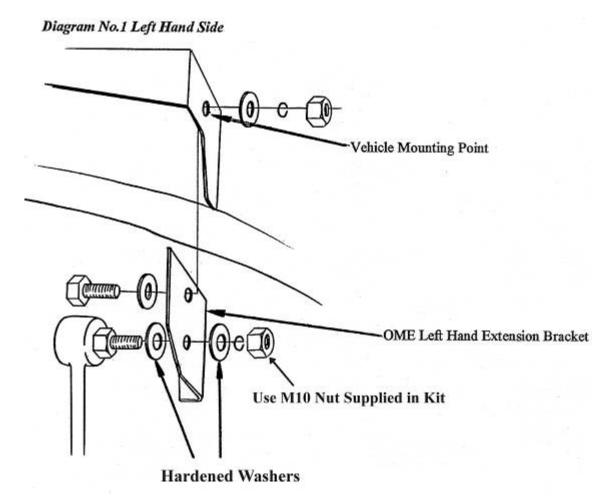

#### **PROCEDURE:**

1. Unbolt both ends of the OE sway bar from the chassis mounting points.

2. Place OME left hand extension bracket inside the vehicle mounting point using the 10mm bolt supplied and tighten securely.

## **APPLY THREAD LOCK TO ALL THREADS**

Note: Right angle fold to chassis.